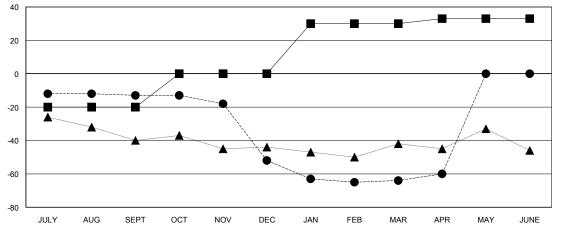

## GOALS AND ACTUAL MEMBERS CUMULATIVE

| -■- NEW MEMBER GROWTH NET GOAL    |  |
|-----------------------------------|--|
| - ● - NEW MEMBER GROWTH ACTUAL    |  |
| - ▲ - LAST YEAR MEMBERSHIP ACTUAL |  |
|                                   |  |
|                                   |  |
|                                   |  |