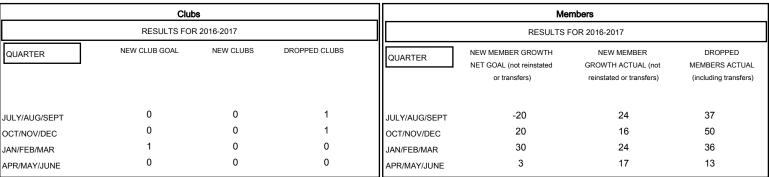

## MONTHLY MEMBERSHIP PROGRESS REPORT

District 45

Results as of: 4/30/2017





## GOALS AND ACTUAL NEW CLUBS CUMULATIVE



## GOALS AND ACTUAL MEMBERS CUMULATIVE



| -■- NEW MEMBER GROWTH NET GOAL    |  |
|-----------------------------------|--|
| - ● - NEW MEMBER GROWTH ACTUAL    |  |
| - ▲ - LAST YEAR MEMBERSHIP ACTUAL |  |
|                                   |  |
|                                   |  |
|                                   |  |

| DROPPED CLUBS: 2 |     |
|------------------|-----|
| DROPPED MEMBERS  |     |
| DECEASED         | 15  |
| CLUB CANCELLED   | 12  |
| OTHER            | 114 |
| TOTAL            | 141 |

| 21 CLUBS OF 37 ADDED 1 OR MORE<br>NEW MEMBERS | GENDER DIST<br>MALE<br>FEMALE | 744 (65.49%)<br>392 (34.51%) |     |
|-----------------------------------------------|-------------------------------|------------------------------|---